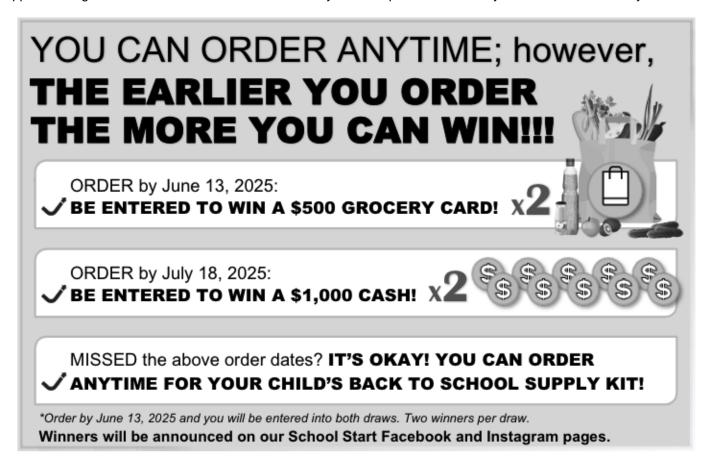

## Dear Parents/Guardians:

Your teachers at St. Francis Xavier School are excited to offer the opportunity to purchase quality standardized school supplies through School Start for the 2025/2026 school year. This process will save you both time and money.