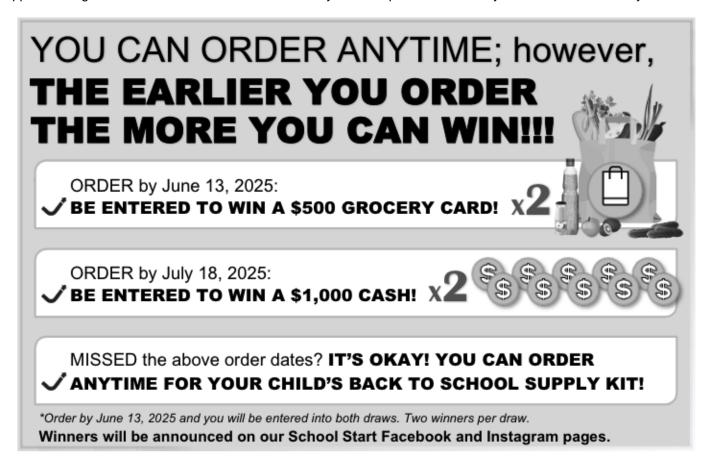

## Dear Parents/Guardians:

Your teachers at St. Francis Xavier School are excited to offer the opportunity to purchase quality standardized school supplies through School Start for the 2025/2026 school year. This process will save you both time and money.



## 3 WAYS TO ORDER:



**ONLINE:** You can place your order online at www.schoolstart.ca.

Our site is best compatible with Firefox or Chrome.



**PHONE:** You can call our customer service centre at 1-800-580-1868 to place your order over the phone.



**EMAIL:** You can print and fill out the order form and return to our office via email to: info@schoolstart.ca.

## **HOME DELIVERY:**

The supplies will be packaged and delivered directly to your house. If you have a P.O. Box, please use your 911 address. Because the kit (s) are delivered to your home, you will have the ability to:

- ✓ Pre-label your childs supplies
- $\ensuremath{\checkmark}$  Add supplies to your order for home use or for your child in another school

Thank you for your support!







| Items required by teacher an